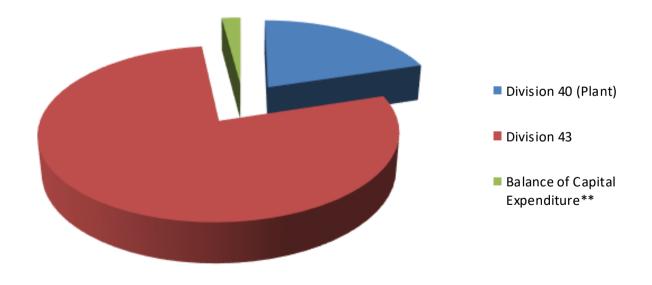

## 9. Reconciliation of Capital Expenditure

| Apportionment of cost relating to: |           |
|------------------------------------|-----------|
| Division 40 (Plant)                | \$44,925  |
| Division 43                        | \$173,441 |
| Balance of Capital Expenditure**   | \$4,614   |
| Total Expenditure Analysed         | \$222,980 |

## Notes

- \* The historical construction has been calculated and the eligible qualifying expenditure for the purposes of calculating the Division 43 deductions capital works has been taken from this total by excluding the plant (Division 40) and any non eligible expenditure items
- \*\* Balance of capital expenditure comprises the apportionment of all capital works which are ineligible for depreciation or capital allowances