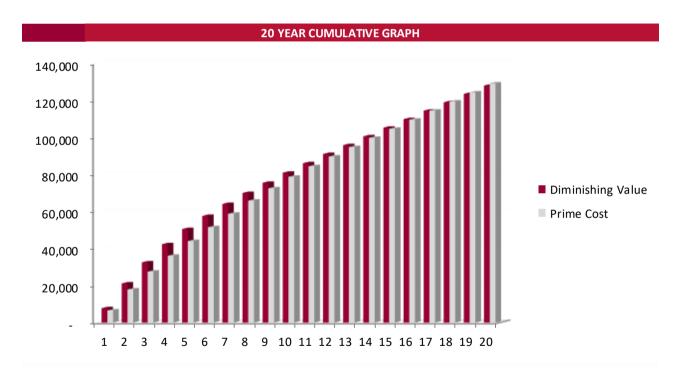

## 7. Comparison Graphs

Advantages of using diminishing value method over prime cost method, as can be seen in the 20 year comparison graph, diminishing value method has higher deductions in the first few years. Prime cost method has lower deductions over the first few years, but around the 5-6 year mark starts to give higher deductions and in later years. However cumulatively they equal out at about the 10 year mark. It comes down to whether you want the higher deductions in the first few years or the more evenly spread out deductions approach.