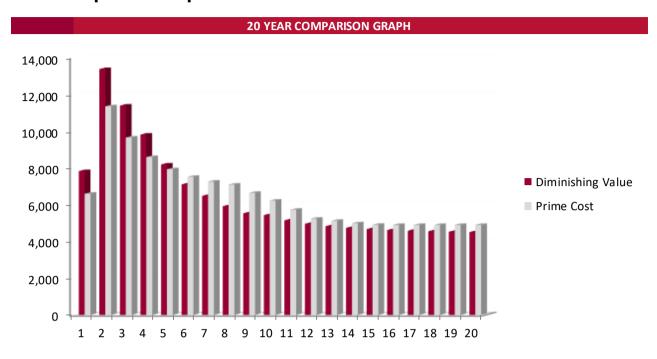

## 7. Comparison Graphs

Advantages of using diminishing value method over prime cost method, as can be seen in the 20 year comparison graph, diminishing value method has higher deductions in the first few years. Prime cost method has lower deductions over the first few years, but around the 5-6 year mark starts to give higher deductions and in later years. However cumulatively they equal out at about the 10 year mark. It comes down to whether you want the higher deductions in the first few years or the more evenly spread out deductions approach.