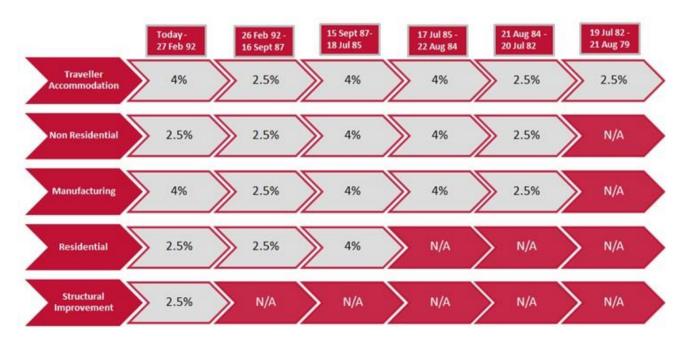

#### 4.2 Method of Depreciation

Capital Works allowances under Division 43 are based on the historical construction costs and are not based on an apportionment of the purchase price. Where construction costs are not available, a qualified Quantity Surveyor will establish costs in accordance with the Tax Ruling TR97/25.

Capital Works are depreciated by Prime Cost method only, which may vary dependant on the date the construction works commenced and the property usage. Where a property has been updated over the years, capital works expenditure may be allocated in different periods. Clients must make any construction periods clear wherever possible to ensure your claim is maximised.

#### 4.3 Method of Depreciation

Structural improvements such as fencing, paths and other hard landscaping can also be written off at 2.5% per annum if construction started after 27 February 1992.