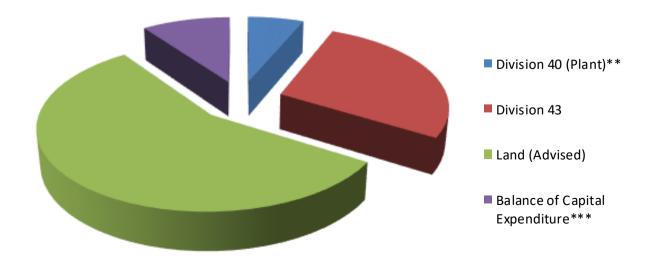

#### **Division 40 (Capital Allowances)**

Referred to as Depreciating Assets, identified as assets which can be removed with ease including; Appliances, Furnishings and the like. Koste will identify and provide an analysis using both Diminishing Value and Prime Cost methods of depreciation. All items which have a value less than \$300 will be written off in the first year.

#### **Division 43 (Capital Works)**

Capital works often referred to as Building Allowances entitles the tax payer to a deduction on assessable income producing buildings and other capital works. The opening value of these assets will be calculated on the date of installation; typical assets may include Windows, Doors and Walls.