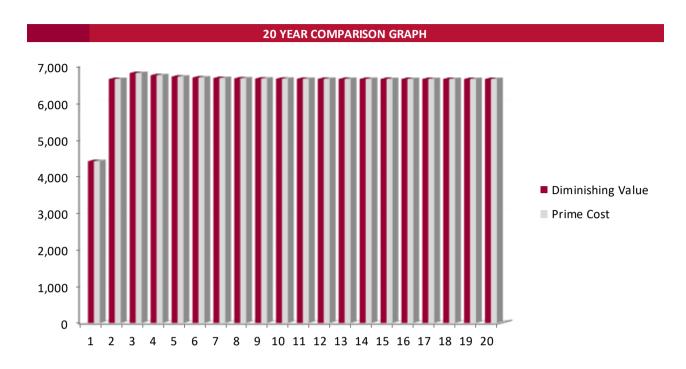

### 3.6 Method of Depreciation

We provide you with a choice to calculate the decline in value for depreciating assets. Your choice on whether to use Diminishing Value or Prime Cost method of depreciation should be discussed with your accountant. Once a depreciation method is chosen for an asset this cannot be changed.

#### **Diminishing Value Method**

Diminishing value method is often the most popular form of depreciation due to the cash-flow benefits in the early years of asset ownership.

#### **Prime Cost Method**

Prime Cost Method of Depreciation, often referred to as straight line depreciation is depreciated at a constant rate each year.