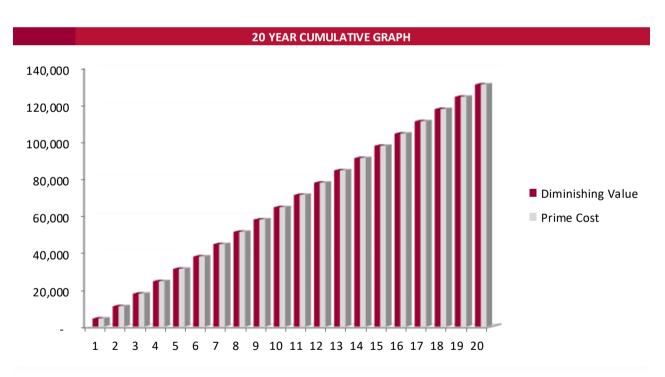

### 3.6 Method of Depreciation

We provide you with a choice to calculate the decline in value for depreciating assets. Your choice on whether to use Diminishing Value or Prime Cost method of depreciation should be discussed with your accountant. Once a depreciation method is chosen for an asset this cannot be changed.

#### **Diminishing Value Method**

Diminishing value method is often the most popular form of depreciation due to the cash-flow benefits in the early years of asset ownership.

#### **Prime Cost Method**

Prime Cost Method of Depreciation, often referred to as straight line depreciation is depreciated at a constant rate each year.