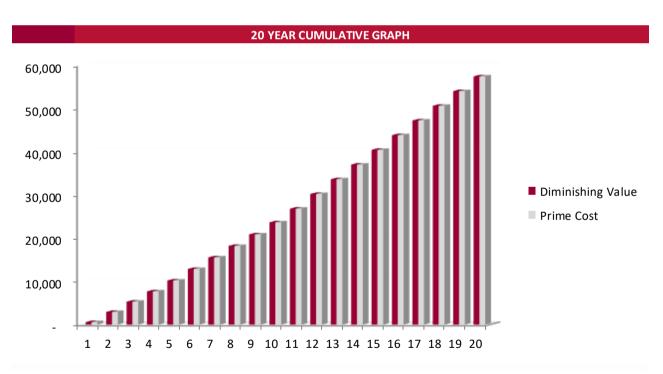

#### 7. Comparison Graphs

Advantages of using diminishing value method over prime cost method, as can be seen in the 20 year comparison graph, diminishing value method has higher deductions in the first few years. Prime cost method has lower deductions over the first few years, but around the 5-6 year mark starts to give higher deductions and in later years. However cumulatively they equal out at about the 10 year mark. It comes down to whether you want the higher deductions in the first few years or the more evenly spread out deductions approach.