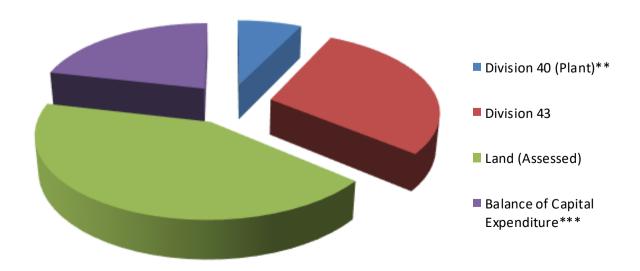

## 9. Reconciliation of Capital Expenditure

| Apportionment of cost relating to: |           |
|------------------------------------|-----------|
| Division 40 (Plant)**              | \$30,586  |
| Division 43                        | \$122,477 |
| Land (Assessed)                    | \$180,338 |
| Balance of Capital Expenditure***  | \$90,934  |
| Total Expenditure Analysed         | \$424,335 |