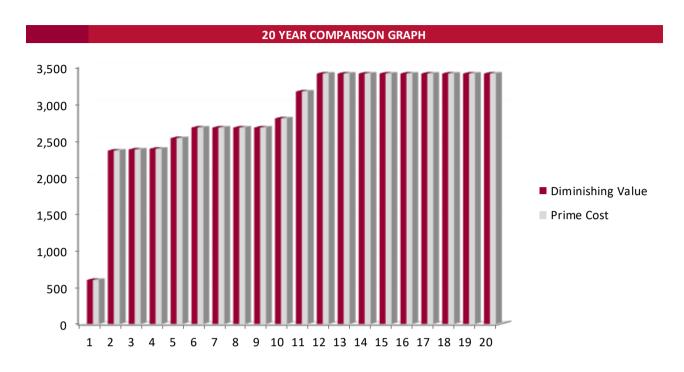

#### 7. Comparison Graphs

Advantages of using diminishing value method over prime cost method, as can be seen in the 20 year comparison graph, diminishing value method has higher deductions in the first few years. Prime cost method has lower deductions over the first few years, but around the 5-6 year mark starts to give higher deductions and in later years. However cumulatively they equal out at about the 10 year mark. It comes down to whether you want the higher deductions in the first few years or the more evenly spread out deductions approach.