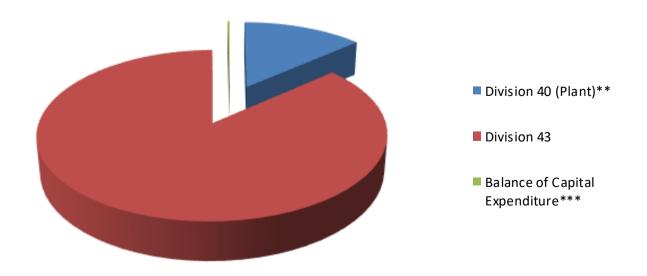

## 9. Reconciliation of Capital Expenditure

| Apportionment of cost relating to: |           |
|------------------------------------|-----------|
| Division 40 (Plant)**              | \$39,388  |
| Division 43                        | \$252,763 |
| Balance of Capital Expenditure***  | \$659     |
| Total Expenditure Analysed         | \$292,810 |