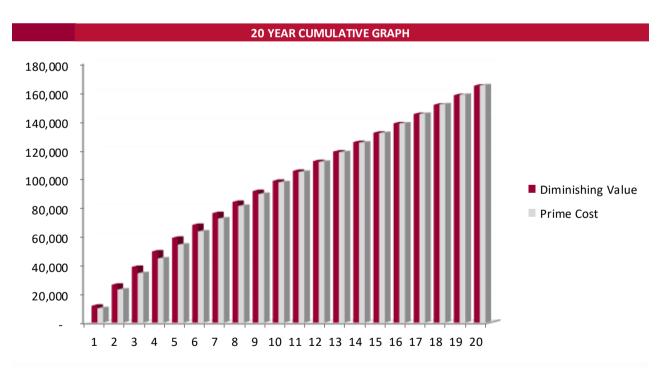

## 7. Comparison Graphs

Advantages of using diminishing value method over prime cost method, as can be seen in the 20 year comparison graph, diminishing value method has higher deductions in the first few years. Prime cost method has lower deductions over the first few years, but around the 5-6 year mark starts to give higher deductions and in later years. However cumulatively they equal out at about the 10 year mark. It comes down to whether you want the higher deductions in the first few years or the more evenly spread out deductions approach.