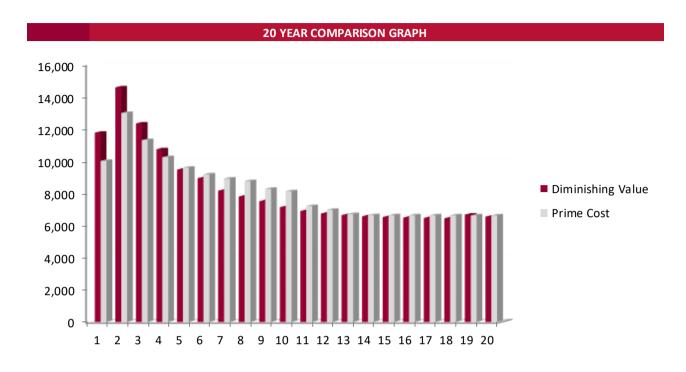

## 7. Comparison Graphs

Advantages of using diminishing value method over prime cost method, as can be seen in the 20 year comparison graph, diminishing value method has higher deductions in the first few years. Prime cost method has lower deductions over the first few years, but around the 5-6 year mark starts to give higher deductions and in later years. However cumulatively they equal out at about the 10 year mark. It comes down to whether you want the higher deductions in the first few years or the more evenly spread out deductions approach.