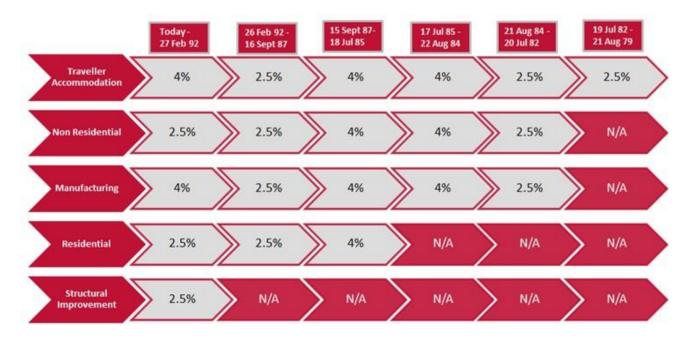

#### 4.3 Method of Depreciation

Structural improvements such as fencing, paths and other hard landscaping can also be written off at 2.5% per annum if construction started after 27 February 1992.