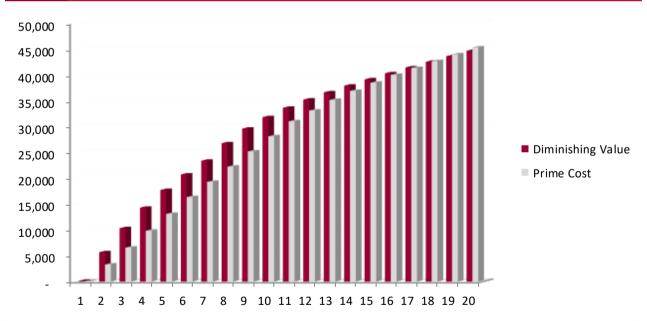

#### 5. Summary of Entitlements – Diminishing Value Method

| 1         18 June 10 to 30 June 10         134         0         134         12         146           2         1 July 10 to 30 June 11         4,612         0         4,612         937         5,54           3         1 July 10 to 30 June 12         3,714         0         3,724         941         3,965           4         1 July 13 to 30 June 15         2,061         0         2,487         941         3,002           7         1 July 15 to 30 June 15         2,061         0         2,061         941         3,002           7         1 July 16 to 30 June 15         2,061         0         1,719         941         2,660           8         1 July 16 to 30 June 18         352         1,542         1,894         941         2,835           10         1 July 16 to 30 June 19         317         964         1,281         941         2,835           11         July 21 to 30 June 22         231         235         660         848         941         1,822           12         July 21 to 30 June 22         231         235         466         941         1,607           14         July 22 to 30 June 24         187         92         279         941                                               | Year | Financial Year           | Effective Life | Pooled Plant | Total Div 40 | Division 43 | Totals |
|---------------------------------------------------------------------------------------------------------------------------------------------------------------------------------------------------------------------------------------------------------------------------------------------------------------------------------------------------------------------------------------------------------------------------------------------------------------------------------------------------------------------------------------------------------------------------------------------------------------------------------------------------------------------------------------------------------------------------------------------------------------------------------------------------------------------------------------------------------------------------------------------------------------------------------------------------------------------------------------------------------------------------------------------------------------------------------------------------------------------------------------------------------------------------------------------------------------------------------------------------------|------|--------------------------|----------------|--------------|--------------|-------------|--------|
| 3         1 July 11 to 30 June 12         3,714         0         3,714         941         4,655           4         1 July 12 to 30 June 13         3,024         0         3,024         941         3,665           5         1 July 13 to 30 June 14         2,487         0         2,487         941         3,002           7         1 July 15 to 30 June 15         2,061         0         2,061         941         3,002           7         1 July 15 to 30 June 16         1,719         0         1,719         941         2,660           8         1 July 15 to 30 June 17         536         1,903         2,439         941         2,835           10         1 July 18 to 30 June 19         317         964         1,281         941         2,225           11         1 July 21 to 30 June 20         285         602         888         941         1,829           12         1 July 21 to 30 June 22         231         235         466         941         1,407           14         1 July 23 to 30 June 24         187         92         279         941         1,220           16         1 July 25 to 30 June 25         168         57         226         941                                                |      | 18 June 10 to 30 June 10 | 134            | 0            | 134          | 12          | 146    |
| 4111330030043965111131124024133333333333333333333333333333333333333333333333333333333333333333333333333333333333333333333333333333333333333333333333333333333333333333333333333333333333333333333333333333                                                                                                                                                                                                                                                                                                                                                                                                                                                                                                                                                                                                                                                                                                                                                                                                                                                                                                                                                                                                                                              | 2    | 1 July 10 to 30 June 11  | 4,612          | 0            | 4,612        | 937         | 5,549  |
| 5       1 July 13 to 30 June 14       2,487       0       2,487       941       3,428         6       1 July 14 to 30 June 15       2,061       0       2,061       941       3,002         7       1 July 15 to 30 June 16       1,719       0       1,719       941       2,660         8       1 July 15 to 30 June 18       352       1,542       1,894       941       2,835         10       1 July 15 to 30 June 19       317       964       1,281       941       2,825         11       1 July 16 to 30 June 20       285       602       888       941       1,829         12       1 July 21 to 30 June 21       257       376       633       941       1,829         12       1 July 21 to 30 June 22       231       235       466       941       1,407         14       1 July 21 to 30 June 23       208       147       355       941       1,220         15       1 July 24 to 30 June 26       152       36       188       941       1,129         16       1 July 25 to 30 June 27       136       22       159       941       1,100         19       1 July 26 to 30 June 27       136       22       159                                                                                                                      | 3    | 1 July 11 to 30 June 12  | 3,714          | 0            | 3,714        | 941         | 4,655  |
| 61 July 14 to 30 June 152,06102,0619413,00271 July 15 to 30 June 161,71901,7199412,66081 July 16 to 30 June 175361,9032,4399412,385101 July 17 to 30 June 183521,5421,8949412,285111 July 19 to 30 June 202856028889411,829121 July 21 to 30 June 212573766339411,574131 July 21 to 30 June 222312354669411,407141 July 21 to 30 June 232081473559411,226151 July 23 to 30 June 24187922799411,226161 July 24 to 30 June 25168572269411,167171 July 25 to 30 June 26152361889411,129181 July 26 to 30 June 28123141379411,060211 July 26 to 30 June 2911191199411,060221 July 27 to 30 June 3102372379411,320221 July 31 to 30 June 3102372379411,303251 July 33 to 30 June 3405858941999261 July 33 to 30 June 3503636941977271 July 35 to 30 June 3503636941977                                                                                                                                                                                                                                                                                                                                                                                                                                                                                       | 4    | 1 July 12 to 30 June 13  | 3,024          | 0            | 3,024        | 941         | 3,965  |
| 7         1 July 15 to 30 June 16         1,719         0         1,719         941         2,660           8         1 July 16 to 30 June 17         536         1,903         2,439         941         3,380           9         1 July 17 to 30 June 18         352         1,542         1,894         941         2,835           10         1 July 18 to 30 June 19         317         964         1,281         941         2,225           11         1 July 18 to 30 June 20         285         602         888         941         1,829           12         1 July 20 to 30 June 21         257         376         633         941         1,574           13         1 July 21 to 30 June 22         231         235         466         941         1,407           14         1 July 23 to 30 June 23         208         147         355         941         1,206           16         1 July 24 to 30 June 25         168         57         226         941         1,167           17         1 July 25 to 30 June 26         152         36         188         941         1,129           18         1 July 27 to 30 June 28         123         14         137         941         1,                                       | 5    | 1 July 13 to 30 June 14  | 2,487          | 0            | 2,487        | 941         | 3,428  |
| 8       1 July 16 to 30 June 17       536       1,903       2,439       941       3,380         9       1 July 17 to 30 June 18       352       1,542       1,894       941       2,835         10       1 July 18 to 30 June 19       317       964       1,281       941       2,825         11       1 July 20 to 30 June 20       285       602       888       941       1,829         12       1 July 21 to 30 June 21       257       376       633       941       1,429         14       1 July 21 to 30 June 23       208       147       355       941       1,220         16       1 July 25 to 30 June 25       168       57       226       941       1,107         17       1 July 25 to 30 June 26       152       36       188       941       1,129         18       1 July 26 to 30 June 27       136       22       159       941       1,000         19       1 July 27 to 30 June 28       123       14       137       941       1,078         20       1 July 28 to 30 June 30       0       377       373       941       1,320         21       1 July 29 to 30 June 31       0       237       237 <t< td=""><td>6</td><td>1 July 14 to 30 June 15</td><td>2,061</td><td>0</td><td>2,061</td><td>941</td><td>3,002</td></t<> | 6    | 1 July 14 to 30 June 15  | 2,061          | 0            | 2,061        | 941         | 3,002  |
| 8       1 July 16 to 30 June 17       536       1,903       2,439       941       3,380         9       1 July 17 to 30 June 18       352       1,542       1,894       941       2,835         10       1 July 18 to 30 June 19       317       964       1,281       941       2,222         11       1 July 20 to 30 June 20       285       602       888       941       1,829         12       1 July 20 to 30 June 21       257       376       633       941       1,429         14       1 July 21 to 30 June 22       231       235       466       944       1,429         15       1 July 23 to 30 June 23       208       147       355       941       1,220         16       1 July 25 to 30 June 25       168       57       226       941       1,107         17       1 July 25 to 30 June 27       136       22       159       941       1,108         19       1 July 26 to 30 June 28       123       14       137       941       1,078         20       1 July 28 to 30 June 30       0       377       379       941       1,320         21       1 July 29 to 30 June 31       0       237       237       <                                                                                                                  | 7    | 1 July 15 to 30 June 16  |                | 0            | 1,719        | 941         | 2,660  |
| 9       1 July 17 to 30 June 18       352       1,542       1,894       941       2,835         10       1 July 18 to 30 June 19       317       964       1,281       941       2,222         11       1 July 20 to 30 June 20       285       602       888       941       1,829         12       1 July 20 to 30 June 21       257       376       633       941       1,574         13       1 July 20 to 30 June 23       208       147       355       941       1,260         16       1 July 24 to 30 June 23       208       147       355       941       1,226         16       1 July 24 to 30 June 25       168       57       226       941       1,167         17       1 July 24 to 30 June 25       152       36       188       941       1,129         18       1 July 26 to 30 June 27       136       22       159       941       1,060         21       1 July 27 to 30 June 28       123       14       137       941       1,078         22       1 July 28 to 30 June 30       0       377       379       941       1,320         22       1 July 30 to 30 June 33       0       92       92       941                                                                                                                      | 8    | 1 July 16 to 30 June 17  |                | 1,903        | 2,439        | 941         | 3,380  |
| 11       1 July 19 to 30 June 20       285       602       888       941       1,829         12       1 July 20 to 30 June 21       257       376       633       941       1,574         13       1 July 21 to 30 June 22       231       235       466       941       1,407         14       1 July 25 to 30 June 23       208       147       355       941       1,226         16       1 July 25 to 30 June 26       152       36       188       941       1,167         17       1 July 25 to 30 June 26       152       36       188       941       1,100         19       1 July 27 to 30 June 27       136       22       159       941       1,000         19       1 July 27 to 30 June 28       123       14       137       941       1,000         20       1 July 26 to 30 June 29       111       9       119       941       1,060         21       1 July 30 to 30 June 31       0       237       237       941       1,320         22       1 July 31 to 30 June 32       0       148       148       941       1,089         24       1 July 35 to 30 June 33       0       92       92       941                                                                                                                               | 9    | 1 July 17 to 30 June 18  | 352            | 1,542        |              | 941         | 2,835  |
| 12       1 July 20 to 30 June 21       257       376       633       941       1,574         13       1 July 21 to 30 June 22       231       235       466       941       1,407         14       1 July 22 to 30 June 23       208       147       355       941       1,296         15       1 July 23 to 30 June 24       187       92       279       941       1,129         16       1 July 24 to 30 June 25       168       57       226       941       1,167         17       1 July 25 to 30 June 26       152       36       188       941       1,129         18       1 July 27 to 30 June 27       136       22       159       941       1,000         19       1 July 27 to 30 June 28       123       14       137       941       1,078         20       1 July 20 to 30 June 29       111       9       119       941       1,060         21       1 July 20 to 30 June 31       0       237       237       941       1,178         23       1 July 31 to 30 June 32       0       148       148       841       1,089         24       1 July 32 to 30 June 33       0       92       92       941                                                                                                                                | 10   | 1 July 18 to 30 June 19  | 317            | 964          | 1,281        | 941         | 2,222  |
| 13       1 July 21 to 30 June 22       231       235       466       941       1,407         14       1 July 22 to 30 June 23       208       147       355       941       1,296         15       1 July 23 to 30 June 24       187       92       279       941       1,220         16       1 July 24 to 30 June 25       168       57       226       941       1,107         17       1 July 25 to 30 June 26       152       36       188       941       1,129         18       1 July 25 to 30 June 27       136       22       159       941       1,100         19       1 July 27 to 30 June 28       123       14       137       941       1,060         21       1 July 29 to 30 June 29       111       9       119       941       1,060         22       1 July 30 to 30 June 31       0       237       237       941       1,320         22       1 July 30 to 30 June 33       0       92       92       941       1,033         25       1 July 33 to 30 June 33       0       92       92       941       1,033         25       1 July 35 to 30 June 36       0       23       23       896                                                                                                                                      | 11   | 1 July 19 to 30 June 20  | 285            | 602          | 888          | 941         | 1,829  |
| 14       1 July 22 to 30 June 23       208       147       355       941       1,296         15       1 July 23 to 30 June 24       187       92       279       941       1,220         16       1 July 24 to 30 June 25       168       57       226       941       1,167         17       1 July 25 to 30 June 26       152       36       188       941       1,129         18       1 July 26 to 30 June 27       136       22       159       941       1,100         19       1 July 26 to 30 June 28       123       14       137       941       1,060         20       1 July 28 to 30 June 30       0       379       379       941       1,220         22       1 July 30 to 30 June 31       0       237       237       941       1,089         23       1 July 31 to 30 June 32       0       148       144       944       1,089         24       1 July 32 to 30 June 33       0       92       92       941       1,033         25       1 July 34 to 30 June 35       0       36       36       941       977         27       1 July 36 to 30 June 37       0       14       144       849       863                                                                                                                               | 12   | 1 July 20 to 30 June 21  | 257            | 376          | 633          | 941         | 1,574  |
| 15       1 July 23 to 30 June 24       187       92       279       941       1,220         16       1 July 24 to 30 June 25       168       57       226       941       1,167         17       1 July 25 to 30 June 26       152       36       188       941       1,129         18       1 July 25 to 30 June 28       123       14       137       941       1,078         20       1 July 27 to 30 June 28       123       14       137       941       1,060         21       1 July 26 to 30 June 29       111       9       119       941       1,060         21       1 July 30 to 30 June 31       0       237       237       941       1,320         22       1 July 30 to 30 June 31       0       237       237       941       1,089         23       1 July 30 to 30 June 32       0       148       148       941       1,089         24       1 July 32 to 30 June 33       0       92       92       941       1,033         25       1 July 35 to 30 June 35       0       36       36       941       977         27       1 July 35 to 30 June 38       0       9       9       849       851                                                                                                                                    | 13   | 1 July 21 to 30 June 22  | 231            | 235          | 466          | 941         | 1,407  |
| 16       1 July 24 to 30 June 25       168       57       226       941       1,167         17       1 July 25 to 30 June 26       152       36       188       941       1,129         18       1 July 26 to 30 June 27       136       22       159       941       1,007         19       1 July 27 to 30 June 28       123       14       137       941       1,060         20       1 July 26 to 30 June 29       111       9       119       941       1,600         21       1 July 20 to 30 June 30       0       379       379       941       1,320         22       1 July 30 to 30 June 31       0       237       237       941       1,078         23       1 July 31 to 30 June 32       0       148       148       941       1,089         24       1 July 32 to 30 June 33       0       92       92       941       1,033         25       1 July 35 to 30 June 35       0       36       36       941       977         27       1 July 35 to 30 June 36       0       23       23       896       919         28       1 July 36 to 30 June 37       0       14       14       849       863                                                                                                                                       | 14   | 1 July 22 to 30 June 23  | 208            | 147          | 355          | 941         | 1,296  |
| 17       1 July 25 to 30 June 26       152       36       188       941       1,129         18       1 July 26 to 30 June 27       136       22       159       941       1,100         19       1 July 27 to 30 June 28       123       14       137       941       1,060         20       1 July 28 to 30 June 29       111       9       119       941       1,060         21       1 July 29 to 30 June 30       0       379       379       941       1,320         22       1 July 30 to 30 June 31       0       237       237       941       1,089         24       1 July 32 to 30 June 32       0       148       148       941       1,089         24       1 July 33 to 30 June 33       0       92       92       941       1,033         25       1 July 33 to 30 June 36       0       23       23       896       919         28       1 July 36 to 30 June 37       0       14       14       849       863         29       1 July 36 to 30 June 40       0       3       3       849       855         31       1 July 39 to 30 June 40       0       3       3       849       855                                                                                                                                                | 15   | 1 July 23 to 30 June 24  | 187            | 92           | 279          | 941         | 1,220  |
| 18       1 July 26 to 30 June 27       136       22       159       941       1,100         19       1 July 27 to 30 June 28       123       14       137       941       1,078         20       1 July 28 to 30 June 29       111       9       119       941       1,060         21       1 July 29 to 30 June 30       0       379       379       941       1,320         22       1 July 30 to 30 June 31       0       237       237       941       1,078         23       1 July 31 to 30 June 32       0       148       148       941       1,089         24       1 July 32 to 30 June 33       0       92       92       941       1,033         25       1 July 34 to 30 June 35       0       36       36       941       977         27       1 July 35 to 30 June 36       0       23       23       896       919         28       1 July 36 to 30 June 37       0       14       14       849       863         29       1 July 37 to 30 June 38       0       9       9       849       858         30       1 July 39 to 30 June 41       0       2       2       849       855 <t< td=""><td>16</td><td>1 July 24 to 30 June 25</td><td>168</td><td>57</td><td>226</td><td>941</td><td>1,167</td></t<>                             | 16   | 1 July 24 to 30 June 25  | 168            | 57           | 226          | 941         | 1,167  |
| 19       1 July 27 to 30 June 28       123       14       137       941       1,078         20       1 July 28 to 30 June 29       111       9       119       941       1,060         21       1 July 29 to 30 June 30       0       379       379       941       1,320         22       1 July 30 to 30 June 31       0       237       237       941       1,178         23       1 July 31 to 30 June 32       0       148       148       941       1,089         24       1 July 32 to 30 June 33       0       92       92       941       1,033         25       1 July 33 to 30 June 34       0       58       58       941       999         26       1 July 34 to 30 June 35       0       36       36       941       977         27       1 July 35 to 30 June 37       0       14       14       849       863         29       1 July 37 to 30 June 38       0       9       9       849       858         30       1 July 38 to 30 June 41       0       2       2       849       851         31       1 July 40 to 30 June 43       0       1       1       849       850                                                                                                                                                            | 17   | 1 July 25 to 30 June 26  | 152            | 36           | 188          | 941         | 1,129  |
| 20       1 July 28 to 30 June 29       111       9       119       941       1,060         21       1 July 29 to 30 June 30       0       379       379       941       1,320         22       1 July 30 to 30 June 31       0       237       237       941       1,178         23       1 July 31 to 30 June 32       0       148       148       941       1,089         24       1 July 32 to 30 June 33       0       92       92       941       1,033         25       1 July 34 to 30 June 35       0       36       36       941       977         26       1 July 35 to 30 June 36       0       23       23       896       919         28       1 July 35 to 30 June 37       0       14       14       849       863         29       1 July 37 to 30 June 38       0       9       9       849       858         30       1 July 38 to 30 June 40       0       3       3       849       852         31       1 July 39 to 30 June 41       0       2       2       849       851         33       1 July 41 to 30 June 44       0       1       1       849       850         3                                                                                                                                                         | 18   | 1 July 26 to 30 June 27  | 136            | 22           | 159          | 941         | 1,100  |
| 211 July 29 to 30 June 3003793799411,320221 July 30 to 30 June 3102372379411,178231 July 31 to 30 June 3201481489411,089241 July 32 to 30 June 33092929411,033251 July 34 to 30 June 3405858941999261 July 34 to 30 June 3503636941977271 July 35 to 30 June 3602323896919281 July 36 to 30 June 37014414849863291 July 37 to 30 June 38099849858301 July 39 to 30 June 40033849852311 July 39 to 30 June 41022849851331 July 40 to 30 June 42011849850341 July 42 to 30 June 43011849850351 July 43 to 30 June 44011849850361 July 44 to 30 June 45000597597371 July 45 to 30 June 4600597597381 July 47 to 30 June 48000597597391 July 47 to 30 June 480001,2091,209                                                                                                                                                                                                                                                                                                                                                                                                                                                                                                                                                                                  | 19   | 1 July 27 to 30 June 28  | 123            | 14           | 137          | 941         | 1,078  |
| 221 July 30 to 30 June 3102372379411,178231 July 31 to 30 June 3201481489411,089241 July 32 to 30 June 33092929411,033251 July 33 to 30 June 3405858941999261 July 34 to 30 June 3503636941977271 July 35 to 30 June 3602323896919281 July 36 to 30 June 3701414849863291 July 37 to 30 June 380999849858301 July 39 to 30 June 40033849852311 July 39 to 30 June 41022849851331 July 41 to 30 June 42011849850341 July 42 to 30 June 43011849850351 July 44 to 30 June 45000597597361 July 45 to 30 June 46000597597371 July 45 to 30 June 48000597597381 July 47 to 30 June 48000597597402048+0001,2091,2091,209                                                                                                                                                                                                                                                                                                                                                                                                                                                                                                                                                                                                                                      | 20   | 1 July 28 to 30 June 29  | 111            | 9            | 119          | 941         | 1,060  |
| 231 July 31 to 30 June 3201481489411,089241 July 32 to 30 June 33092929411,033251 July 33 to 30 June 3405858941999261 July 34 to 30 June 3503636941977271 July 35 to 30 June 3602323896919281 July 36 to 30 June 3701414849863291 July 37 to 30 June 38099849858301 July 38 to 30 June 40033849855311 July 39 to 30 June 40022849851331 July 40 to 30 June 41022849850341 July 42 to 30 June 43011849850351 July 43 to 30 June 44011849850361 July 44 to 30 June 45000597597371 July 45 to 30 June 46000597597381 July 46 to 30 June 48000597597391 July 47 to 30 June 480001,2091,209402048+00001,2091,209                                                                                                                                                                                                                                                                                                                                                                                                                                                                                                                                                                                                                                             | 21   | 1 July 29 to 30 June 30  | 0              | 379          | 379          | 941         | 1,320  |
| 241 July 32 to 30 June 33092929411,033251 July 33 to 30 June 3405858941999261 July 34 to 30 June 3503636941977271 July 35 to 30 June 3602323896919281 July 36 to 30 June 3701414849863291 July 37 to 30 June 380999849858301 July 38 to 30 June 40033849852311 July 40 to 30 June 41022849851331 July 42 to 30 June 42011849850341 July 43 to 30 June 44011849850351 July 45 to 30 June 45000597597361 July 45 to 30 June 4600597597381 July 47 to 30 June 48000597597402048+0001,2091,209                                                                                                                                                                                                                                                                                                                                                                                                                                                                                                                                                                                                                                                                                                                                                              | 22   | 1 July 30 to 30 June 31  | 0              | 237          | 237          | 941         | 1,178  |
| 251 July 33 to 30 June 3405858941999261 July 34 to 30 June 3503636941977271 July 35 to 30 June 3602323896919281 July 35 to 30 June 3701414849863291 July 37 to 30 June 38099849858301 July 38 to 30 June 39066849855311 July 39 to 30 June 40033849852321 July 40 to 30 June 41022849851331 July 41 to 30 June 42011849850341 July 42 to 30 June 43011849850351 July 43 to 30 June 44011849850361 July 44 to 30 June 45000597597371 July 45 to 30 June 46000597597381 July 47 to 30 June 48000597597402048+0001,2091,2091,209                                                                                                                                                                                                                                                                                                                                                                                                                                                                                                                                                                                                                                                                                                                           | 23   | 1 July 31 to 30 June 32  | 0              | 148          | 148          | 941         | 1,089  |
| 261 July 34 to 30 June 350363636941977271 July 35 to 30 June 3602323896919281 July 36 to 30 June 3701414849863291 July 37 to 30 June 38099849858301 July 38 to 30 June 39066849855311 July 39 to 30 June 40033849852321 July 40 to 30 June 41022849851331 July 41 to 30 June 42011849850341 July 42 to 30 June 43011849850351 July 43 to 30 June 44011849850361 July 44 to 30 June 45000772772371 July 45 to 30 June 46000597597381 July 47 to 30 June 48000597597391 July 47 to 30 June 480001,2091,209402048+0001,2091,2091,209                                                                                                                                                                                                                                                                                                                                                                                                                                                                                                                                                                                                                                                                                                                       | 24   | 1 July 32 to 30 June 33  | 0              | 92           | 92           | 941         | 1,033  |
| 271 July 35 to 30 June 3602323896919281 July 36 to 30 June 3701414849863291 July 37 to 30 June 38099849858301 July 38 to 30 June 39066849855311 July 39 to 30 June 40033849852321 July 40 to 30 June 41022849851331 July 41 to 30 June 42011849850341 July 42 to 30 June 43011849850351 July 43 to 30 June 44011849850361 July 45 to 30 June 45000597597371 July 45 to 30 June 46000597597381 July 47 to 30 June 48000597597402048+0001,2091,2091,209                                                                                                                                                                                                                                                                                                                                                                                                                                                                                                                                                                                                                                                                                                                                                                                                   | 25   | 1 July 33 to 30 June 34  | 0              | 58           | 58           | 941         | 999    |
| 281 July 36 to 30 June 3701414849863291 July 37 to 30 June 38099849858301 July 38 to 30 June 39066849855311 July 39 to 30 June 40033849852321 July 40 to 30 June 41022849851331 July 41 to 30 June 42011849850341 July 42 to 30 June 43011849850351 July 43 to 30 June 44011849850361 July 45 to 30 June 45000772772371 July 45 to 30 June 4600597597381 July 46 to 30 June 47000597597391 July 47 to 30 June 480001,2091,209402048+00001,2091,209                                                                                                                                                                                                                                                                                                                                                                                                                                                                                                                                                                                                                                                                                                                                                                                                      | 26   | 1 July 34 to 30 June 35  | 0              | 36           | 36           | 941         | 977    |
| 291 July 37 to 30 June 38099849858301 July 38 to 30 June 39066849855311 July 39 to 30 June 40033849852321 July 40 to 30 June 41022849851331 July 41 to 30 June 42011849850341 July 42 to 30 June 43011849850351 July 43 to 30 June 44011849850361 July 44 to 30 June 45000772772371 July 45 to 30 June 46000597597381 July 47 to 30 June 48000597597402048+0001,2091,2091,209                                                                                                                                                                                                                                                                                                                                                                                                                                                                                                                                                                                                                                                                                                                                                                                                                                                                           | 27   | 1 July 35 to 30 June 36  | 0              | 23           | 23           | 896         | 919    |
| 30       1 July 38 to 30 June 39       0       6       6       849       855         31       1 July 39 to 30 June 40       0       3       3       849       852         32       1 July 40 to 30 June 41       0       2       2       849       851         33       1 July 41 to 30 June 42       0       1       1       849       850         34       1 July 42 to 30 June 43       0       1       1       849       850         35       1 July 43 to 30 June 44       0       1       1       849       850         36       1 July 44 to 30 June 45       0       0       0       772       772         37       1 July 45 to 30 June 45       0       0       0       597       597         38       1 July 46 to 30 June 47       0       0       0       597       597         39       1 July 47 to 30 June 48       0       0       0       597       597         40       2048+       0       0       0       1,209       1,209       1,209                                                                                                                                                                                                                                                                                            | 28   |                          | 0              | 14           | 14           | 849         | 863    |
| 311 July 39 to 30 June 40033849852321 July 40 to 30 June 41022849851331 July 41 to 30 June 42011849850341 July 42 to 30 June 43011849850351 July 43 to 30 June 44011849850361 July 44 to 30 June 45000772772371 July 45 to 30 June 46000597597381 July 46 to 30 June 47000597597391 July 47 to 30 June 480001,2091,209402048+0001,2091,2091,209                                                                                                                                                                                                                                                                                                                                                                                                                                                                                                                                                                                                                                                                                                                                                                                                                                                                                                         | 29   | 1 July 37 to 30 June 38  | 0              | 9            | 9            | 849         | 858    |
| 32       1 July 40 to 30 June 41       0       2       2       849       851         33       1 July 41 to 30 June 42       0       1       1       849       850         34       1 July 42 to 30 June 43       0       1       1       849       850         35       1 July 43 to 30 June 44       0       1       1       849       850         36       1 July 44 to 30 June 45       0       0       0       772       772         37       1 July 45 to 30 June 46       0       0       0       597       597         38       1 July 46 to 30 June 47       0       0       0       597       597         39       1 July 47 to 30 June 48       0       0       0       597       597         40       2048+       0       0       0       1,209       1,209       1,209                                                                                                                                                                                                                                                                                                                                                                                                                                                                      | 30   | 1 July 38 to 30 June 39  | 0              | 6            | 6            | 849         | 855    |
| 33       1 July 41 to 30 June 42       0       1       1       849       850         34       1 July 42 to 30 June 43       0       1       1       849       850         35       1 July 43 to 30 June 44       0       1       1       849       850         36       1 July 44 to 30 June 45       0       0       0       772       772         37       1 July 45 to 30 June 46       0       0       0       597       597         38       1 July 46 to 30 June 47       0       0       0       597       597         39       1 July 47 to 30 June 48       0       0       0       597       597         40       2048+       0       0       0       1,209       1,209                                                                                                                                                                                                                                                                                                                                                                                                                                                                                                                                                                       | 31   | 1 July 39 to 30 June 40  | 0              | 3            | 3            | 849         | 852    |
| 34       1 July 42 to 30 June 43       0       1       1       849       850         35       1 July 43 to 30 June 44       0       1       1       849       850         36       1 July 44 to 30 June 45       0       0       0       772       772         37       1 July 45 to 30 June 46       0       0       0       597       597         38       1 July 46 to 30 June 47       0       0       0       597       597         39       1 July 47 to 30 June 48       0       0       0       597       597         40       2048+       0       0       0       1,209       1,209       1,209                                                                                                                                                                                                                                                                                                                                                                                                                                                                                                                                                                                                                                                | 32   | 1 July 40 to 30 June 41  | 0              | 2            | 2            | 849         | 851    |
| 35       1 July 43 to 30 June 44       0       1       1       849       850         36       1 July 44 to 30 June 45       0       0       0       772       772         37       1 July 45 to 30 June 46       0       0       0       597       597         38       1 July 46 to 30 June 47       0       0       0       597       597         39       1 July 47 to 30 June 48       0       0       0       597       597         40       2048+       0       0       0       1,209       1,209                                                                                                                                                                                                                                                                                                                                                                                                                                                                                                                                                                                                                                                                                                                                                 | 33   | 1 July 41 to 30 June 42  | 0              | 1            | 1            | 849         | 850    |
| 36       1 July 44 to 30 June 45       0       0       0       772       772         37       1 July 45 to 30 June 46       0       0       0       597       597         38       1 July 46 to 30 June 47       0       0       0       597       597         39       1 July 47 to 30 June 48       0       0       0       597       597         40       2048+       0       0       0       1,209       1,209                                                                                                                                                                                                                                                                                                                                                                                                                                                                                                                                                                                                                                                                                                                                                                                                                                      | 34   | 1 July 42 to 30 June 43  | 0              | 1            | 1            | 849         | 850    |
| 37         1 July 45 to 30 June 46         0         0         0         597         597           38         1 July 46 to 30 June 47         0         0         0         597         597           39         1 July 47 to 30 June 48         0         0         0         597         597           40         2048+         0         0         0         1,209         1,209                                                                                                                                                                                                                                                                                                                                                                                                                                                                                                                                                                                                                                                                                                                                                                                                                                                                     | 35   | 1 July 43 to 30 June 44  | 0              | 1            | 1            | 849         | 850    |
| 38       1 July 46 to 30 June 47       0       0       0       597       597         39       1 July 47 to 30 June 48       0       0       0       597       597         40       2048+       0       0       0       1,209       1,209                                                                                                                                                                                                                                                                                                                                                                                                                                                                                                                                                                                                                                                                                                                                                                                                                                                                                                                                                                                                                | 36   | 1 July 44 to 30 June 45  | 0              | 0            | 0            | 772         | 772    |
| 39     1 July 47 to 30 June 48     0     0     0     597     597       40     2048+     0     0     0     1,209     1,209                                                                                                                                                                                                                                                                                                                                                                                                                                                                                                                                                                                                                                                                                                                                                                                                                                                                                                                                                                                                                                                                                                                               | 37   | 1 July 45 to 30 June 46  | 0              | 0            | 0            | 597         | 597    |
| 40 2048+ 0 0 0 1,209 <b>1,209</b>                                                                                                                                                                                                                                                                                                                                                                                                                                                                                                                                                                                                                                                                                                                                                                                                                                                                                                                                                                                                                                                                                                                                                                                                                       | 38   | 1 July 46 to 30 June 47  | 0              | 0            | 0            | 597         | 597    |
|                                                                                                                                                                                                                                                                                                                                                                                                                                                                                                                                                                                                                                                                                                                                                                                                                                                                                                                                                                                                                                                                                                                                                                                                                                                         | 39   | 1 July 47 to 30 June 48  | 0              | 0            | 0            | 597         | 597    |
| Totals 20,814 7,010 27,824 34,993 62,817                                                                                                                                                                                                                                                                                                                                                                                                                                                                                                                                                                                                                                                                                                                                                                                                                                                                                                                                                                                                                                                                                                                                                                                                                | 40   | 2048+                    | 0              | 0            | 0            | 1,209       | 1,209  |
|                                                                                                                                                                                                                                                                                                                                                                                                                                                                                                                                                                                                                                                                                                                                                                                                                                                                                                                                                                                                                                                                                                                                                                                                                                                         |      | Totals                   | 20,814         | 7,010        | 27,824       | 34,993      | 62,817 |