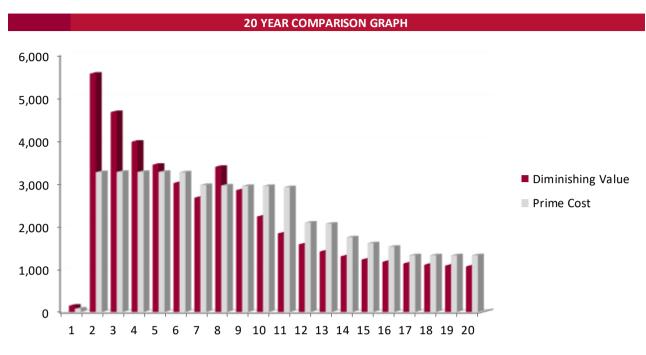

#### 5. Summary of Entitlements – Diminishing Value Method

| 1         18 June 10 to 30 June 10         134         0         134         12         146           2         1 July 10 to 30 June 11         4,612         0         4,612         937         5,54           3         1 July 10 to 30 June 12         3,714         0         3,724         941         3,965           4         1 July 13 to 30 June 15         2,061         0         2,487         941         3,002           7         1 July 15 to 30 June 15         2,061         0         2,061         941         3,002           7         1 July 16 to 30 June 15         2,061         0         1,719         941         2,660           8         1 July 16 to 30 June 18         352         1,542         1,894         941         2,835           10         1 July 16 to 30 June 19         317         964         1,281         941         2,835           11         July 21 to 30 June 22         231         235         660         848         941         1,822           12         July 21 to 30 June 22         231         235         466         941         1,607           14         July 22 to 30 June 24         187         92         279         941                                               | Year | Financial Year           | Effective Life | Pooled Plant | Total Div 40 | Division 43 | Totals |
|---------------------------------------------------------------------------------------------------------------------------------------------------------------------------------------------------------------------------------------------------------------------------------------------------------------------------------------------------------------------------------------------------------------------------------------------------------------------------------------------------------------------------------------------------------------------------------------------------------------------------------------------------------------------------------------------------------------------------------------------------------------------------------------------------------------------------------------------------------------------------------------------------------------------------------------------------------------------------------------------------------------------------------------------------------------------------------------------------------------------------------------------------------------------------------------------------------------------------------------------------------|------|--------------------------|----------------|--------------|--------------|-------------|--------|
| 3         1 July 11 to 30 June 12         3,714         0         3,714         941         4,655           4         1 July 12 to 30 June 13         3,024         0         3,024         941         3,665           5         1 July 13 to 30 June 14         2,487         0         2,487         941         3,002           7         1 July 15 to 30 June 15         2,061         0         2,061         941         3,002           7         1 July 15 to 30 June 16         1,719         0         1,719         941         2,660           8         1 July 15 to 30 June 17         536         1,903         2,439         941         2,835           10         1 July 18 to 30 June 19         317         964         1,281         941         2,225           11         1 July 21 to 30 June 20         285         602         888         941         1,829           12         1 July 21 to 30 June 22         231         235         466         941         1,407           14         1 July 23 to 30 June 24         187         92         279         941         1,220           16         1 July 25 to 30 June 25         168         57         226         941                                                |      | 18 June 10 to 30 June 10 | 134            | 0            | 134          | 12          | 146    |
| 4111330030043965111131124024133333333333333333333333333333333333333333333333333333333333333333333333333333333333333333333333333333333333333333333333333333333333333333333333333333333333333333333333333333                                                                                                                                                                                                                                                                                                                                                                                                                                                                                                                                                                                                                                                                                                                                                                                                                                                                                                                                                                                                                                              | 2    | 1 July 10 to 30 June 11  | 4,612          | 0            | 4,612        | 937         | 5,549  |
| 5       1 July 13 to 30 June 14       2,487       0       2,487       941       3,428         6       1 July 14 to 30 June 15       2,061       0       2,061       941       3,002         7       1 July 15 to 30 June 16       1,719       0       1,719       941       2,660         8       1 July 15 to 30 June 18       352       1,542       1,894       941       2,835         10       1 July 15 to 30 June 19       317       964       1,281       941       2,825         11       1 July 16 to 30 June 20       285       602       888       941       1,829         12       1 July 21 to 30 June 21       257       376       633       941       1,829         12       1 July 21 to 30 June 22       231       235       466       941       1,407         14       1 July 21 to 30 June 23       208       147       355       941       1,220         15       1 July 24 to 30 June 26       152       36       188       941       1,129         16       1 July 25 to 30 June 27       136       22       159       941       1,100         19       1 July 26 to 30 June 27       136       22       159                                                                                                                      | 3    | 1 July 11 to 30 June 12  | 3,714          | 0            | 3,714        | 941         | 4,655  |
| 61 July 14 to 30 June 152,06102,0619413,00271 July 15 to 30 June 161,71901,7199412,66081 July 16 to 30 June 175361,9032,4399412,385101 July 17 to 30 June 183521,5421,8949412,285111 July 19 to 30 June 202856028889411,829121 July 21 to 30 June 212573766339411,574131 July 21 to 30 June 222312354669411,407141 July 21 to 30 June 232081473559411,226151 July 23 to 30 June 24187922799411,226161 July 24 to 30 June 25168572269411,167171 July 25 to 30 June 26152361889411,129181 July 26 to 30 June 28123141379411,060211 July 26 to 30 June 2911191199411,060221 July 27 to 30 June 3102372379411,320221 July 31 to 30 June 3102372379411,303251 July 33 to 30 June 3405858941999261 July 33 to 30 June 3503636941977271 July 35 to 30 June 3503636941977                                                                                                                                                                                                                                                                                                                                                                                                                                                                                       | 4    | 1 July 12 to 30 June 13  | 3,024          | 0            | 3,024        | 941         | 3,965  |
| 7         1 July 15 to 30 June 16         1,719         0         1,719         941         2,660           8         1 July 16 to 30 June 17         536         1,903         2,439         941         3,380           9         1 July 17 to 30 June 18         352         1,542         1,894         941         2,835           10         1 July 18 to 30 June 19         317         964         1,281         941         2,225           11         1 July 18 to 30 June 20         285         602         888         941         1,829           12         1 July 20 to 30 June 21         257         376         633         941         1,574           13         1 July 21 to 30 June 22         231         235         466         941         1,407           14         1 July 23 to 30 June 23         208         147         355         941         1,206           16         1 July 24 to 30 June 25         168         57         226         941         1,167           17         1 July 25 to 30 June 26         152         36         188         941         1,129           18         1 July 27 to 30 June 28         123         14         137         941         1,                                       | 5    | 1 July 13 to 30 June 14  | 2,487          | 0            | 2,487        | 941         | 3,428  |
| 8       1 July 16 to 30 June 17       536       1,903       2,439       941       3,380         9       1 July 17 to 30 June 18       352       1,542       1,894       941       2,835         10       1 July 18 to 30 June 19       317       964       1,281       941       2,825         11       1 July 20 to 30 June 20       285       602       888       941       1,829         12       1 July 21 to 30 June 21       257       376       633       941       1,429         14       1 July 21 to 30 June 23       208       147       355       941       1,220         16       1 July 25 to 30 June 25       168       57       226       941       1,107         17       1 July 25 to 30 June 26       152       36       188       941       1,129         18       1 July 26 to 30 June 27       136       22       159       941       1,000         19       1 July 27 to 30 June 28       123       14       137       941       1,078         20       1 July 28 to 30 June 30       0       377       373       941       1,320         21       1 July 29 to 30 June 31       0       237       237 <t< td=""><td>6</td><td>1 July 14 to 30 June 15</td><td>2,061</td><td>0</td><td>2,061</td><td>941</td><td>3,002</td></t<> | 6    | 1 July 14 to 30 June 15  | 2,061          | 0            | 2,061        | 941         | 3,002  |
| 8       1 July 16 to 30 June 17       536       1,903       2,439       941       3,380         9       1 July 17 to 30 June 18       352       1,542       1,894       941       2,835         10       1 July 18 to 30 June 19       317       964       1,281       941       2,222         11       1 July 20 to 30 June 20       285       602       888       941       1,829         12       1 July 20 to 30 June 21       257       376       633       941       1,429         14       1 July 21 to 30 June 22       231       235       466       944       1,429         15       1 July 23 to 30 June 23       208       147       355       941       1,220         16       1 July 25 to 30 June 25       168       57       226       941       1,107         17       1 July 25 to 30 June 27       136       22       159       941       1,108         19       1 July 26 to 30 June 28       123       14       137       941       1,078         20       1 July 28 to 30 June 30       0       377       379       941       1,320         21       1 July 29 to 30 June 31       0       237       237       <                                                                                                                  | 7    | 1 July 15 to 30 June 16  |                | 0            | 1,719        | 941         | 2,660  |
| 9       1 July 17 to 30 June 18       352       1,542       1,894       941       2,835         10       1 July 18 to 30 June 19       317       964       1,281       941       2,222         11       1 July 20 to 30 June 20       285       602       888       941       1,829         12       1 July 20 to 30 June 21       257       376       633       941       1,574         13       1 July 20 to 30 June 23       208       147       355       941       1,260         16       1 July 24 to 30 June 23       208       147       355       941       1,226         16       1 July 24 to 30 June 25       168       57       226       941       1,167         17       1 July 24 to 30 June 25       152       36       188       941       1,129         18       1 July 26 to 30 June 27       136       22       159       941       1,060         21       1 July 27 to 30 June 28       123       14       137       941       1,078         22       1 July 28 to 30 June 30       0       377       379       941       1,320         22       1 July 30 to 30 June 33       0       92       92       941                                                                                                                      | 8    | 1 July 16 to 30 June 17  |                | 1,903        | 2,439        | 941         | 3,380  |
| 11       1 July 19 to 30 June 20       285       602       888       941       1,829         12       1 July 20 to 30 June 21       257       376       633       941       1,574         13       1 July 21 to 30 June 22       231       235       466       941       1,407         14       1 July 25 to 30 June 23       208       147       355       941       1,226         16       1 July 25 to 30 June 26       152       36       188       941       1,167         17       1 July 25 to 30 June 26       152       36       188       941       1,100         19       1 July 27 to 30 June 27       136       22       159       941       1,000         19       1 July 27 to 30 June 28       123       14       137       941       1,000         20       1 July 26 to 30 June 29       111       9       119       941       1,060         21       1 July 30 to 30 June 31       0       237       237       941       1,320         22       1 July 31 to 30 June 32       0       148       148       941       1,089         24       1 July 35 to 30 June 33       0       92       92       941                                                                                                                               | 9    | 1 July 17 to 30 June 18  | 352            | 1,542        |              | 941         | 2,835  |
| 12       1 July 20 to 30 June 21       257       376       633       941       1,574         13       1 July 21 to 30 June 22       231       235       466       941       1,407         14       1 July 22 to 30 June 23       208       147       355       941       1,296         15       1 July 23 to 30 June 24       187       92       279       941       1,129         16       1 July 24 to 30 June 25       168       57       226       941       1,167         17       1 July 25 to 30 June 26       152       36       188       941       1,129         18       1 July 27 to 30 June 27       136       22       159       941       1,000         19       1 July 27 to 30 June 28       123       14       137       941       1,078         20       1 July 20 to 30 June 29       111       9       119       941       1,060         21       1 July 20 to 30 June 31       0       237       237       941       1,178         23       1 July 31 to 30 June 32       0       148       148       841       1,089         24       1 July 32 to 30 June 33       0       92       92       941                                                                                                                                | 10   | 1 July 18 to 30 June 19  | 317            | 964          | 1,281        | 941         | 2,222  |
| 13       1 July 21 to 30 June 22       231       235       466       941       1,407         14       1 July 22 to 30 June 23       208       147       355       941       1,296         15       1 July 23 to 30 June 24       187       92       279       941       1,220         16       1 July 24 to 30 June 25       168       57       226       941       1,107         17       1 July 25 to 30 June 26       152       36       188       941       1,129         18       1 July 25 to 30 June 27       136       22       159       941       1,100         19       1 July 27 to 30 June 28       123       14       137       941       1,060         21       1 July 29 to 30 June 29       111       9       119       941       1,060         22       1 July 30 to 30 June 31       0       237       237       941       1,320         22       1 July 30 to 30 June 33       0       92       92       941       1,033         25       1 July 33 to 30 June 33       0       92       92       941       1,033         25       1 July 35 to 30 June 36       0       23       23       896                                                                                                                                      | 11   | 1 July 19 to 30 June 20  | 285            | 602          | 888          | 941         | 1,829  |
| 14       1 July 22 to 30 June 23       208       147       355       941       1,296         15       1 July 23 to 30 June 24       187       92       279       941       1,220         16       1 July 24 to 30 June 25       168       57       226       941       1,167         17       1 July 25 to 30 June 26       152       36       188       941       1,129         18       1 July 26 to 30 June 27       136       22       159       941       1,100         19       1 July 26 to 30 June 28       123       14       137       941       1,060         20       1 July 28 to 30 June 30       0       379       379       941       1,220         22       1 July 30 to 30 June 31       0       237       237       941       1,089         23       1 July 31 to 30 June 32       0       148       144       944       1,089         24       1 July 32 to 30 June 33       0       92       92       941       1,033         25       1 July 34 to 30 June 35       0       36       36       941       977         27       1 July 36 to 30 June 37       0       14       144       849       863                                                                                                                               | 12   | 1 July 20 to 30 June 21  | 257            | 376          | 633          | 941         | 1,574  |
| 15       1 July 23 to 30 June 24       187       92       279       941       1,220         16       1 July 24 to 30 June 25       168       57       226       941       1,167         17       1 July 25 to 30 June 26       152       36       188       941       1,129         18       1 July 25 to 30 June 28       123       14       137       941       1,078         20       1 July 27 to 30 June 28       123       14       137       941       1,060         21       1 July 26 to 30 June 29       111       9       119       941       1,060         21       1 July 30 to 30 June 31       0       237       237       941       1,320         22       1 July 30 to 30 June 31       0       237       237       941       1,089         23       1 July 30 to 30 June 32       0       148       148       941       1,089         24       1 July 32 to 30 June 33       0       92       92       941       1,033         25       1 July 35 to 30 June 35       0       36       36       941       977         27       1 July 35 to 30 June 38       0       9       9       849       851                                                                                                                                    | 13   | 1 July 21 to 30 June 22  | 231            | 235          | 466          | 941         | 1,407  |
| 16       1 July 24 to 30 June 25       168       57       226       941       1,167         17       1 July 25 to 30 June 26       152       36       188       941       1,129         18       1 July 26 to 30 June 27       136       22       159       941       1,007         19       1 July 27 to 30 June 28       123       14       137       941       1,060         20       1 July 26 to 30 June 29       111       9       119       941       1,600         21       1 July 20 to 30 June 30       0       379       379       941       1,320         22       1 July 30 to 30 June 31       0       237       237       941       1,078         23       1 July 31 to 30 June 32       0       148       148       941       1,089         24       1 July 32 to 30 June 33       0       92       92       941       1,033         25       1 July 35 to 30 June 35       0       36       36       941       977         27       1 July 35 to 30 June 36       0       23       23       896       919         28       1 July 36 to 30 June 37       0       14       14       849       863                                                                                                                                       | 14   | 1 July 22 to 30 June 23  | 208            | 147          | 355          | 941         | 1,296  |
| 17       1 July 25 to 30 June 26       152       36       188       941       1,129         18       1 July 26 to 30 June 27       136       22       159       941       1,100         19       1 July 27 to 30 June 28       123       14       137       941       1,060         20       1 July 28 to 30 June 29       111       9       119       941       1,060         21       1 July 29 to 30 June 30       0       379       379       941       1,320         22       1 July 30 to 30 June 31       0       237       237       941       1,089         24       1 July 32 to 30 June 32       0       148       148       941       1,089         24       1 July 33 to 30 June 33       0       92       92       941       1,033         25       1 July 33 to 30 June 36       0       23       23       896       919         28       1 July 36 to 30 June 37       0       14       14       849       863         29       1 July 36 to 30 June 40       0       3       3       849       855         31       1 July 39 to 30 June 40       0       3       3       849       855                                                                                                                                                | 15   | 1 July 23 to 30 June 24  | 187            | 92           | 279          | 941         | 1,220  |
| 18       1 July 26 to 30 June 27       136       22       159       941       1,100         19       1 July 27 to 30 June 28       123       14       137       941       1,078         20       1 July 28 to 30 June 29       111       9       119       941       1,060         21       1 July 29 to 30 June 30       0       379       379       941       1,320         22       1 July 30 to 30 June 31       0       237       237       941       1,078         23       1 July 31 to 30 June 32       0       148       148       941       1,089         24       1 July 32 to 30 June 33       0       92       92       941       1,033         25       1 July 34 to 30 June 35       0       36       36       941       977         27       1 July 35 to 30 June 36       0       23       23       896       919         28       1 July 36 to 30 June 37       0       14       14       849       863         29       1 July 37 to 30 June 38       0       9       9       849       858         30       1 July 39 to 30 June 41       0       2       2       849       855 <t< td=""><td>16</td><td>1 July 24 to 30 June 25</td><td>168</td><td>57</td><td>226</td><td>941</td><td>1,167</td></t<>                             | 16   | 1 July 24 to 30 June 25  | 168            | 57           | 226          | 941         | 1,167  |
| 19       1 July 27 to 30 June 28       123       14       137       941       1,078         20       1 July 28 to 30 June 29       111       9       119       941       1,060         21       1 July 29 to 30 June 30       0       379       379       941       1,320         22       1 July 30 to 30 June 31       0       237       237       941       1,178         23       1 July 31 to 30 June 32       0       148       148       941       1,089         24       1 July 32 to 30 June 33       0       92       92       941       1,033         25       1 July 33 to 30 June 34       0       58       58       941       999         26       1 July 34 to 30 June 35       0       36       36       941       977         27       1 July 35 to 30 June 37       0       14       14       849       863         29       1 July 37 to 30 June 38       0       9       9       849       858         30       1 July 38 to 30 June 41       0       2       2       849       851         31       1 July 40 to 30 June 43       0       1       1       849       850                                                                                                                                                            | 17   | 1 July 25 to 30 June 26  | 152            | 36           | 188          | 941         | 1,129  |
| 20       1 July 28 to 30 June 29       111       9       119       941       1,060         21       1 July 29 to 30 June 30       0       379       379       941       1,320         22       1 July 30 to 30 June 31       0       237       237       941       1,178         23       1 July 31 to 30 June 32       0       148       148       941       1,089         24       1 July 32 to 30 June 33       0       92       92       941       1,033         25       1 July 34 to 30 June 35       0       36       36       941       977         26       1 July 35 to 30 June 36       0       23       23       896       919         28       1 July 35 to 30 June 37       0       14       14       849       863         29       1 July 37 to 30 June 38       0       9       9       849       858         30       1 July 38 to 30 June 40       0       3       3       849       852         31       1 July 39 to 30 June 41       0       2       2       849       851         33       1 July 41 to 30 June 44       0       1       1       849       850         3                                                                                                                                                         | 18   | 1 July 26 to 30 June 27  | 136            | 22           | 159          | 941         | 1,100  |
| 211 July 29 to 30 June 3003793799411,320221 July 30 to 30 June 3102372379411,178231 July 31 to 30 June 3201481489411,089241 July 32 to 30 June 33092929411,033251 July 34 to 30 June 3405858941999261 July 34 to 30 June 3503636941977271 July 35 to 30 June 3602323896919281 July 36 to 30 June 37014414849863291 July 37 to 30 June 38099849858301 July 39 to 30 June 40033849852311 July 39 to 30 June 41022849851331 July 40 to 30 June 42011849850341 July 42 to 30 June 43011849850351 July 43 to 30 June 44011849850361 July 44 to 30 June 45000597597371 July 45 to 30 June 4600597597381 July 47 to 30 June 48000597597391 July 47 to 30 June 480001,2091,209                                                                                                                                                                                                                                                                                                                                                                                                                                                                                                                                                                                  | 19   | 1 July 27 to 30 June 28  | 123            | 14           | 137          | 941         | 1,078  |
| 221 July 30 to 30 June 3102372379411,178231 July 31 to 30 June 3201481489411,089241 July 32 to 30 June 33092929411,033251 July 33 to 30 June 3405858941999261 July 34 to 30 June 3503636941977271 July 35 to 30 June 3602323896919281 July 36 to 30 June 3701414849863291 July 37 to 30 June 380999849858301 July 39 to 30 June 40033849852311 July 39 to 30 June 41022849851331 July 41 to 30 June 42011849850341 July 42 to 30 June 43011849850351 July 44 to 30 June 45000597597361 July 45 to 30 June 46000597597371 July 45 to 30 June 48000597597381 July 47 to 30 June 48000597597402048+0001,2091,2091,209                                                                                                                                                                                                                                                                                                                                                                                                                                                                                                                                                                                                                                      | 20   | 1 July 28 to 30 June 29  | 111            | 9            | 119          | 941         | 1,060  |
| 231 July 31 to 30 June 3201481489411,089241 July 32 to 30 June 33092929411,033251 July 33 to 30 June 3405858941999261 July 34 to 30 June 3503636941977271 July 35 to 30 June 3602323896919281 July 36 to 30 June 3701414849863291 July 37 to 30 June 38099849858301 July 38 to 30 June 40033849855311 July 39 to 30 June 40022849851331 July 40 to 30 June 41022849850341 July 42 to 30 June 43011849850351 July 43 to 30 June 44011849850361 July 44 to 30 June 45000597597371 July 45 to 30 June 46000597597381 July 46 to 30 June 48000597597391 July 47 to 30 June 480001,2091,209402048+00001,2091,209                                                                                                                                                                                                                                                                                                                                                                                                                                                                                                                                                                                                                                             | 21   | 1 July 29 to 30 June 30  | 0              | 379          | 379          | 941         | 1,320  |
| 241 July 32 to 30 June 33092929411,033251 July 33 to 30 June 3405858941999261 July 34 to 30 June 3503636941977271 July 35 to 30 June 3602323896919281 July 36 to 30 June 3701414849863291 July 37 to 30 June 380999849858301 July 38 to 30 June 40033849852311 July 40 to 30 June 41022849851331 July 42 to 30 June 42011849850341 July 43 to 30 June 44011849850351 July 45 to 30 June 45000597597361 July 45 to 30 June 4600597597381 July 47 to 30 June 48000597597402048+0001,2091,209                                                                                                                                                                                                                                                                                                                                                                                                                                                                                                                                                                                                                                                                                                                                                              | 22   | 1 July 30 to 30 June 31  | 0              | 237          | 237          | 941         | 1,178  |
| 251 July 33 to 30 June 3405858941999261 July 34 to 30 June 3503636941977271 July 35 to 30 June 3602323896919281 July 35 to 30 June 3701414849863291 July 37 to 30 June 38099849858301 July 38 to 30 June 39066849855311 July 39 to 30 June 40033849852321 July 40 to 30 June 41022849851331 July 41 to 30 June 42011849850341 July 42 to 30 June 43011849850351 July 43 to 30 June 44011849850361 July 44 to 30 June 45000597597371 July 45 to 30 June 46000597597381 July 47 to 30 June 48000597597402048+0001,2091,2091,209                                                                                                                                                                                                                                                                                                                                                                                                                                                                                                                                                                                                                                                                                                                           | 23   | 1 July 31 to 30 June 32  | 0              | 148          | 148          | 941         | 1,089  |
| 261 July 34 to 30 June 350363636941977271 July 35 to 30 June 3602323896919281 July 36 to 30 June 3701414849863291 July 37 to 30 June 38099849858301 July 38 to 30 June 39066849855311 July 39 to 30 June 40033849852321 July 40 to 30 June 41022849851331 July 41 to 30 June 42011849850341 July 42 to 30 June 43011849850351 July 43 to 30 June 44011849850361 July 44 to 30 June 45000772772371 July 45 to 30 June 46000597597381 July 47 to 30 June 48000597597391 July 47 to 30 June 480001,2091,209402048+0001,2091,2091,209                                                                                                                                                                                                                                                                                                                                                                                                                                                                                                                                                                                                                                                                                                                       | 24   | 1 July 32 to 30 June 33  | 0              | 92           | 92           | 941         | 1,033  |
| 271 July 35 to 30 June 3602323896919281 July 36 to 30 June 3701414849863291 July 37 to 30 June 38099849858301 July 38 to 30 June 39066849855311 July 39 to 30 June 40033849852321 July 40 to 30 June 41022849851331 July 41 to 30 June 42011849850341 July 42 to 30 June 43011849850351 July 43 to 30 June 44011849850361 July 45 to 30 June 45000597597371 July 45 to 30 June 46000597597381 July 47 to 30 June 48000597597402048+0001,2091,2091,209                                                                                                                                                                                                                                                                                                                                                                                                                                                                                                                                                                                                                                                                                                                                                                                                   | 25   | 1 July 33 to 30 June 34  | 0              | 58           | 58           | 941         | 999    |
| 281 July 36 to 30 June 3701414849863291 July 37 to 30 June 38099849858301 July 38 to 30 June 39066849855311 July 39 to 30 June 40033849852321 July 40 to 30 June 41022849851331 July 41 to 30 June 42011849850341 July 42 to 30 June 43011849850351 July 43 to 30 June 44011849850361 July 45 to 30 June 45000772772371 July 45 to 30 June 4600597597381 July 46 to 30 June 47000597597391 July 47 to 30 June 480001,2091,209402048+00001,2091,209                                                                                                                                                                                                                                                                                                                                                                                                                                                                                                                                                                                                                                                                                                                                                                                                      | 26   | 1 July 34 to 30 June 35  | 0              | 36           | 36           | 941         | 977    |
| 291 July 37 to 30 June 38099849858301 July 38 to 30 June 39066849855311 July 39 to 30 June 40033849852321 July 40 to 30 June 41022849851331 July 41 to 30 June 42011849850341 July 42 to 30 June 43011849850351 July 43 to 30 June 44011849850361 July 44 to 30 June 45000772772371 July 45 to 30 June 46000597597381 July 47 to 30 June 48000597597402048+0001,2091,2091,209                                                                                                                                                                                                                                                                                                                                                                                                                                                                                                                                                                                                                                                                                                                                                                                                                                                                           | 27   | 1 July 35 to 30 June 36  | 0              | 23           | 23           | 896         | 919    |
| 30       1 July 38 to 30 June 39       0       6       6       849       855         31       1 July 39 to 30 June 40       0       3       3       849       852         32       1 July 40 to 30 June 41       0       2       2       849       851         33       1 July 41 to 30 June 42       0       1       1       849       850         34       1 July 42 to 30 June 43       0       1       1       849       850         35       1 July 43 to 30 June 44       0       1       1       849       850         36       1 July 44 to 30 June 45       0       0       0       772       772         37       1 July 45 to 30 June 45       0       0       0       597       597         38       1 July 46 to 30 June 47       0       0       0       597       597         39       1 July 47 to 30 June 48       0       0       0       597       597         40       2048+       0       0       0       1,209       1,209       1,209                                                                                                                                                                                                                                                                                            | 28   |                          | 0              | 14           | 14           | 849         | 863    |
| 311 July 39 to 30 June 40033849852321 July 40 to 30 June 41022849851331 July 41 to 30 June 42011849850341 July 42 to 30 June 43011849850351 July 43 to 30 June 44011849850361 July 44 to 30 June 45000772772371 July 45 to 30 June 46000597597381 July 46 to 30 June 47000597597391 July 47 to 30 June 480001,2091,209402048+0001,2091,2091,209                                                                                                                                                                                                                                                                                                                                                                                                                                                                                                                                                                                                                                                                                                                                                                                                                                                                                                         | 29   | 1 July 37 to 30 June 38  | 0              | 9            | 9            | 849         | 858    |
| 32       1 July 40 to 30 June 41       0       2       2       849       851         33       1 July 41 to 30 June 42       0       1       1       849       850         34       1 July 42 to 30 June 43       0       1       1       849       850         35       1 July 43 to 30 June 44       0       1       1       849       850         36       1 July 44 to 30 June 45       0       0       0       772       772         37       1 July 45 to 30 June 46       0       0       0       597       597         38       1 July 46 to 30 June 47       0       0       0       597       597         39       1 July 47 to 30 June 48       0       0       0       597       597         40       2048+       0       0       0       1,209       1,209       1,209                                                                                                                                                                                                                                                                                                                                                                                                                                                                      | 30   | 1 July 38 to 30 June 39  | 0              | 6            | 6            | 849         | 855    |
| 33       1 July 41 to 30 June 42       0       1       1       849       850         34       1 July 42 to 30 June 43       0       1       1       849       850         35       1 July 43 to 30 June 44       0       1       1       849       850         36       1 July 44 to 30 June 45       0       0       0       772       772         37       1 July 45 to 30 June 46       0       0       0       597       597         38       1 July 46 to 30 June 47       0       0       0       597       597         39       1 July 47 to 30 June 48       0       0       0       597       597         40       2048+       0       0       0       1,209       1,209                                                                                                                                                                                                                                                                                                                                                                                                                                                                                                                                                                       | 31   | 1 July 39 to 30 June 40  | 0              | 3            | 3            | 849         | 852    |
| 34       1 July 42 to 30 June 43       0       1       1       849       850         35       1 July 43 to 30 June 44       0       1       1       849       850         36       1 July 44 to 30 June 45       0       0       0       772       772         37       1 July 45 to 30 June 46       0       0       0       597       597         38       1 July 46 to 30 June 47       0       0       0       597       597         39       1 July 47 to 30 June 48       0       0       0       597       597         40       2048+       0       0       0       1,209       1,209       1,209                                                                                                                                                                                                                                                                                                                                                                                                                                                                                                                                                                                                                                                | 32   | 1 July 40 to 30 June 41  | 0              | 2            | 2            | 849         | 851    |
| 35       1 July 43 to 30 June 44       0       1       1       849       850         36       1 July 44 to 30 June 45       0       0       0       772       772         37       1 July 45 to 30 June 46       0       0       0       597       597         38       1 July 46 to 30 June 47       0       0       0       597       597         39       1 July 47 to 30 June 48       0       0       0       597       597         40       2048+       0       0       0       1,209       1,209                                                                                                                                                                                                                                                                                                                                                                                                                                                                                                                                                                                                                                                                                                                                                 | 33   | 1 July 41 to 30 June 42  | 0              | 1            | 1            | 849         | 850    |
| 36       1 July 44 to 30 June 45       0       0       0       772       772         37       1 July 45 to 30 June 46       0       0       0       597       597         38       1 July 46 to 30 June 47       0       0       0       597       597         39       1 July 47 to 30 June 48       0       0       0       597       597         40       2048+       0       0       0       1,209       1,209                                                                                                                                                                                                                                                                                                                                                                                                                                                                                                                                                                                                                                                                                                                                                                                                                                      | 34   | 1 July 42 to 30 June 43  | 0              | 1            | 1            | 849         | 850    |
| 37         1 July 45 to 30 June 46         0         0         0         597         597           38         1 July 46 to 30 June 47         0         0         0         597         597           39         1 July 47 to 30 June 48         0         0         0         597         597           40         2048+         0         0         0         1,209         1,209                                                                                                                                                                                                                                                                                                                                                                                                                                                                                                                                                                                                                                                                                                                                                                                                                                                                     | 35   | 1 July 43 to 30 June 44  | 0              | 1            | 1            | 849         | 850    |
| 38       1 July 46 to 30 June 47       0       0       0       597       597         39       1 July 47 to 30 June 48       0       0       0       597       597         40       2048+       0       0       0       1,209       1,209                                                                                                                                                                                                                                                                                                                                                                                                                                                                                                                                                                                                                                                                                                                                                                                                                                                                                                                                                                                                                | 36   | 1 July 44 to 30 June 45  | 0              | 0            | 0            | 772         | 772    |
| 39     1 July 47 to 30 June 48     0     0     0     597     597       40     2048+     0     0     0     1,209     1,209                                                                                                                                                                                                                                                                                                                                                                                                                                                                                                                                                                                                                                                                                                                                                                                                                                                                                                                                                                                                                                                                                                                               | 37   | 1 July 45 to 30 June 46  | 0              | 0            | 0            | 597         | 597    |
| 40 2048+ 0 0 0 1,209 <b>1,209</b>                                                                                                                                                                                                                                                                                                                                                                                                                                                                                                                                                                                                                                                                                                                                                                                                                                                                                                                                                                                                                                                                                                                                                                                                                       | 38   | 1 July 46 to 30 June 47  | 0              | 0            | 0            | 597         | 597    |
|                                                                                                                                                                                                                                                                                                                                                                                                                                                                                                                                                                                                                                                                                                                                                                                                                                                                                                                                                                                                                                                                                                                                                                                                                                                         | 39   | 1 July 47 to 30 June 48  | 0              | 0            | 0            | 597         | 597    |
| Totals 20,814 7,010 27,824 34,993 62,817                                                                                                                                                                                                                                                                                                                                                                                                                                                                                                                                                                                                                                                                                                                                                                                                                                                                                                                                                                                                                                                                                                                                                                                                                | 40   | 2048+                    | 0              | 0            | 0            | 1,209       | 1,209  |
|                                                                                                                                                                                                                                                                                                                                                                                                                                                                                                                                                                                                                                                                                                                                                                                                                                                                                                                                                                                                                                                                                                                                                                                                                                                         |      | Totals                   | 20,814         | 7,010        | 27,824       | 34,993      | 62,817 |