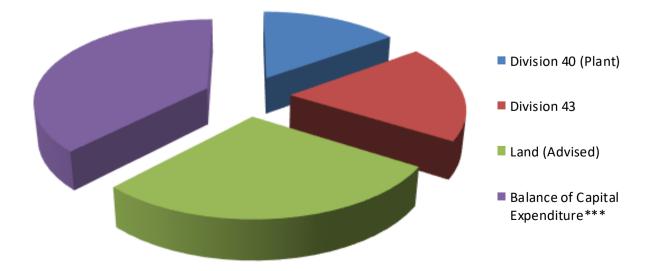

ivision 43                        | \$34,993  |
| Land (Advised)                     | \$52,500  |
| Balance of Capital Expenditure***  | \$70,087  |
| Total Expenditure Analysed         | \$185,404 |

#### Notes

\* This report is taking account of 50% ownership purchase (\$175,000). Post expenditure is based on remaining 20% of completion. No future deduction is required.

\*\* The historical construction has been calculated and the eligible qualifying expenditure for the purposes of calculating the Division 43 deductions capital works has been taken from this total by excluding the plant (Division 40) and any non eligible expenditure items

\*\*\* Balance of capital expenditure comprises the apportionment of all capital works which are ineligible for depreciation or capital allowances





### **10.** Diminishing Value Depreciation Schedule

|